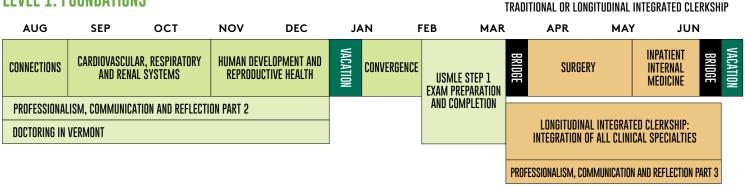

## LEVEL 2: CLERKSHIP

#### LEVEL 2: CLERKSHIP

TRADITIONAL OR LONGITUDINAL INTEGRATED CLERKSHIP