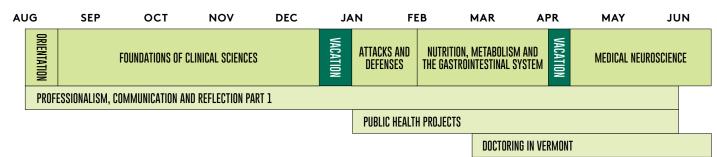

### **LEVEL 1: FOUNDATIONS**



# **LEVEL 1: FOUNDATIONS**

## LEVEL 2: CLERKSHIP



#### LEVEL 2: CLERKSHIP

TRADITIONAL OR LONGITUDINAL INTEGRATED CLERKSHIP

## **LEVEL 3: ADVANCED INTEGRATION**

|    | JUL                                                                        | AUG | SEP        |        | ост       | ΝΟΥ     |        | DEC        | JA | N        | FEB                          | MAR       | APR                                             | ΜΑΥ                            | JUN                   |
|----|----------------------------------------------------------------------------|-----|------------|--------|-----------|---------|--------|------------|----|----------|------------------------------|-----------|-------------------------------------------------|--------------------------------|-------------