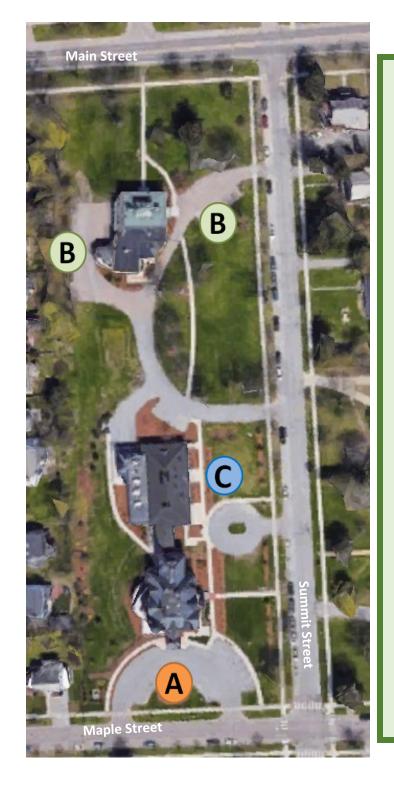

## Parking for the Silver Pavilion at UVM Alumni House

## At 5:00 p.m. parking is available in the following lots:

GPS Address:

390 Maple Street, Burlington, VT 05401

Parking is allowed by anyone in the spaces labeled "carpool", "electric cars", etc.

## Grasse Mount Lot – both front & back areas

GPS Address: 15 Summit Street, Burlington, VT 05401 20 parking spaces

## **Street Parking**

Please note that many of the streets around the UVM Alumni House are "Residents ONLY' parking areas. Cars parked here may be subject to ticketing

and towing by the City of Burlington.

Street parking is available along Summit Street between Main Street and Maple Street ONLY. On Maple Street between Summit Street and S. Willard Street and all along S. Willard Street.