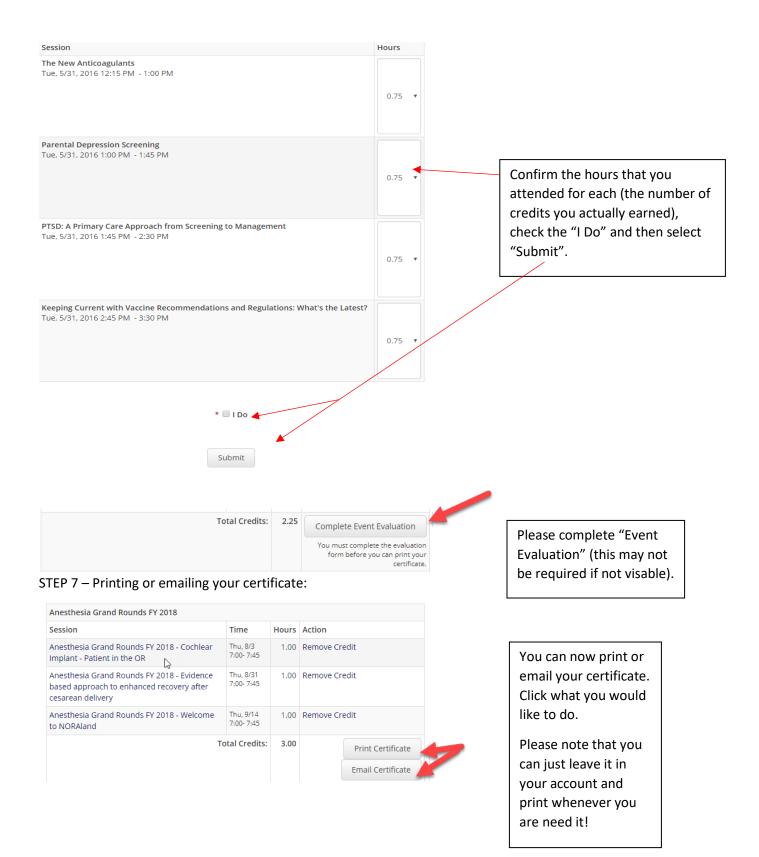

## STEP 6 – Collecting your credits.

|                 |                                                           | 34 matches found                                                                       |         |                |
|-----------------|-----------------------------------------------------------|----------------------------------------------------------------------------------------|---------|----------------|
| Fue, 5/3        | 1, 2016   Wed, 6/1, 2016   Thu                            | u, 6/2, 2016   Fri, 6/3, 2016                                                          |         |                |
| Action          | Time                                                      | Title                                                                                  | Туре    | Add<br>Credits |
| Claim<br>Credit | Tue, 5/31, 2016 @ 12:15 PM -<br>Fri, 6/3, 2016 @ 12:30 PM | Family Medicine Review Course<br>Information and Lists                                 | Course  |                |
| Claim<br>Credit | Tue, 5/31, 2016<br>12:15 PM - 1:00 PM                     | The New Anticoagulants                                                                 | Session | 🗆 Add          |
| Claim<br>Credit | Tue, 5/31, 2016<br>1:00 PM - 1:45 PM                      | Parental Depression Screening                                                          | Session | 🗆 Åd           |
| Claim<br>Credit | Tue, 5/31, 2016<br>1:45 PM - 2:30 PM                      | PTSD: A Primary Care Approach from<br>Screening to Management                          | Session | 🗆 Add          |
| Claim<br>Credit | Tue, 5/31, 2016<br>2:45 PM - 3:30 PM                      | Keeping Current with Vaccine<br>Recommendations and Regulations:<br>What's the Latest? | Session | Add            |
| Claim<br>Credit | Tue, 5/31, 2016<br>3:30 PM - 4:15 PM                      | Venous Insufficiency - Diagnosis and<br>Management                                     | Session | Add            |

Claim Credit

After attending sessions, you may claim your credits. Simply click on "Add Credits" for the sessions you have attended and scroll down and select "Claim Credit"

Please make sure to claim credits within 30 days of the activity!